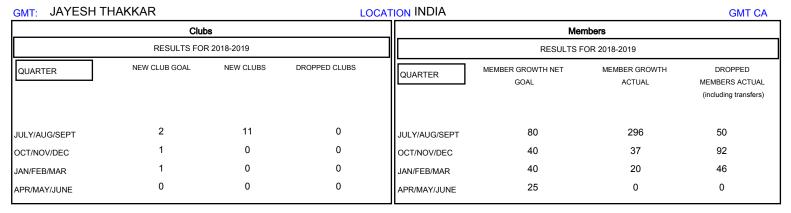

## MONTHLY MEMBERSHIP PROGRESS REPORT

## District 3232F2

Results as of: 03/31/2019



## GOALS AND ACTUAL NEW CLUBS CUMULATIVE



## GOALS AND ACTUAL MEMBERS CUMULATIVE



| DROPPED CLUBS: 0 |     | 39 CLUBS OF 74 ADDED 1 OR MORE<br>NEW MEMBERS | GENDER DISTRIBUTION           MALE         1,995 (67.08%)           FEMALE         979 (32.92%) |       |
|------------------|-----|-----------------------------------------------|-------------------------------------------------------------------------------------------------|-------|
| DROPPED MEMBERS  |     |                                               | Women Percentage Fiscal Year Goal: 30%                                                          |       |
| DECEASED         | 4   | CLICK HERE FOR CUMULATIVE  MEMBERSHIP DATA    | TOTAL FAMILY UNIT MEMBERS