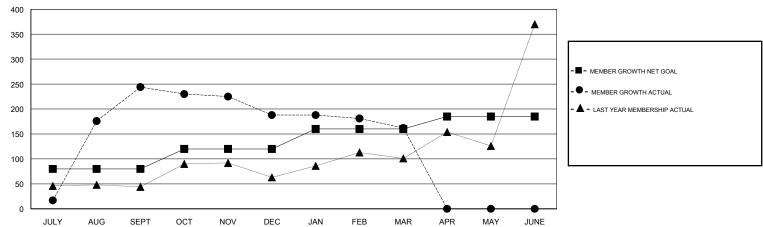

## GOALS AND ACTUAL MEMBERS CUMULATIVE

| DROPPED CLUBS: 0 |     | 39 CLUBS OF 74 ADDED 1 OR MORE<br>NEW MEMBERS | GENDER DISTRIBUTION           MALE         1,995 (67.08%)           FEMALE         979 (32.92%) |       |
|------------------|-----|-----------------------------------------------|-------------------------------------------------------------------------------------------------|-------|
| DROPPED MEMBERS  |     |                                               | Women Percentage Fiscal Year Goal: 30%                                                          |       |
| DECEASED         | 4   | CLICK HERE FOR CUMULATIVE  MEMBERSHIP DATA    | TOTAL FAMILY UNIT MEMBERS                                                                       | 1,400 |
| CLUB CANCELLED   | 0   |                                               |                                                                                                 | 779   |
| OTHER            | 184 |                                               | FAMILY MEMBERS PAYING HALF  DUES                                                                |       |
| TOTAL            | 188 |                                               |                                                                                                 |       |