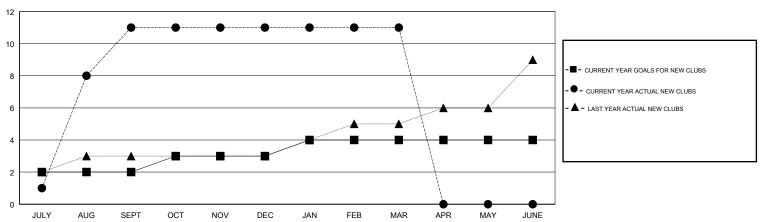

## MONTHLY MEMBERSHIP PROGRESS REPORT

## District 3232F2

Results as of: 03/31/2019



## GOALS AND ACTUAL NEW CLUBS CUMULATIVE



## GOALS AND ACTUAL MEMBERS CUMULATIVE



| DROPPED CLUBS: 0 |     | 39 CLUBS OF 74 ADDED 1 OR MORE<br>NEW MEMBERS | GENDER DISTRIBUTION           MALE         1,995 (67.08%)           FEMALE         979 (32.92%) |       |
|------------------|-----|-----------------------------------------------|-------------------------------------------------------------------------------------------------|-------|
| DROPPED MEMBERS  |     |                                               | Women Percentage Fiscal Year Goal: 30%                                                          |       |
| DECEASED         | 4   | CLICK HERE FOR CUMULATIVE  MEMBERSHIP DATA    | TOTAL FAMILY UNIT MEMBERS                                                                       | 1,400 |
| CLUB CANCELLED   | 0   |